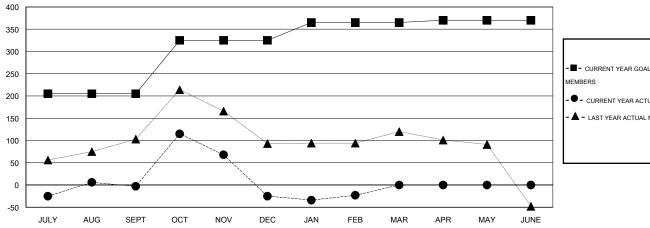

#### GOALS AND ACTUAL MEMBERS CUMULATIVE

| - CURRENT YEAR GOALS FOR NEW |
|------------------------------|
| MEMBERS                      |

CURRENT YEAR ACTUAL MEMBERS

- LAST YEAR ACTUAL MEMBERS

| DROPPED CLUBS: 8 |     |
|------------------|-----|
| DROPPED MEMBERS  |     |
| DECEASED         | 1   |
| CLUB CANCELLED   | 96  |
| OTHER            | 219 |
| TOTAL            | 316 |

|                       |                    | Members              |                   |                     |  |  |
|-----------------------|--------------------|----------------------|-------------------|---------------------|--|--|
| RESULTS FOR 2013-2014 |                    |                      |                   |                     |  |  |
| QUARTER               | NEW MEMBER<br>GOAL | ACTUAL TOTAL MEMBERS | ACTUAL<br>DROPPED | ACTUAL NET<br>GAIN/ |  |  |
|                       |                    | ADDED                | MEMBERS           | LOSS                |  |  |
| JULY/AUG/SEPT         | 205                | 109                  | 112               | -3                  |  |  |
| OCT/NOV/DEC           | 120                | 152                  | 174               | -22                 |  |  |
| JAN/FEB/MAR           | 40                 | 32                   | 30                | 2                   |  |  |
| APR/MAY/JUNE          | 5                  | 0                    | 0                 | 0                   |  |  |