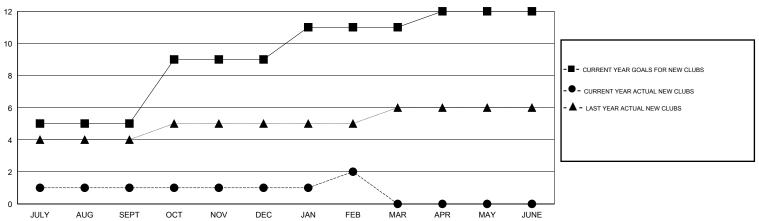

### GOALS AND ACTUAL NEW CLUBS CUMULATIVE

## **LOCATION INDIA**

 $\mathsf{GMT}\;\mathsf{CA}\;6$ 

|                                                    |                  | Clubs               |                            |                             |                                             |
|----------------------------------------------------|------------------|---------------------|----------------------------|-----------------------------|---------------------------------------------|
|                                                    | RESU             | LTS FOR 2013-2014   |                            |                             |                                             |
| QUARTER                                            | NEW CLUB<br>GOAL | ACTUAL NEW<br>CLUBS | ACTUAL<br>DROPPED<br>CLUBS | ACTUAL NET<br>GAIN/<br>LOSS | QUARTER                                     |
| JULY/AUG/SEPT OCT/NOV/DEC JAN/FEB/MAR APR/MAY/JUNE | 5<br>4<br>2<br>1 | 1<br>0<br>1<br>0    | 1<br>4<br>3<br>0           | 0<br>-4<br>-2<br>0          | JULY/AUG/S OCT/NOV/DE JAN/FEB/MA APR/MAY/JU |